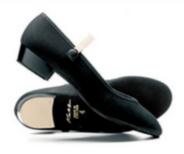

Character skirt - Not at the moment

Character shoes - Black canvas. Lower heel height for Grades 1-2; Shoes should be fitted with pink / flesh coloured elastic

Leotard - Mulberry

Low heel character shoe

Exam / level - Grades 3 - 4

**Shoes** - Pink / flesh coloured (to tone with tights) soft ballet shoes (leather) with matching elastic. Split soles are permitted

Character skirt - Not at the moment

Character shoes - Black canvas. The Cuban heel should ideally be worn from Grade 3 onwards. Shoes should be fitted with pink / flesh coloured elastic

**Character shoes** - Black canvas. The **Cuban heel** should ideally be worn from **Grade 3** onwards. Shoes should be fitted with pink / flesh coloured elastic

Leotard - Burgandy

Cuban Heel

Shoes - White ballet shoes, canvas or leather, with white elastic

Character skirt - Male uniform remains the same throughout

**Character shoes** - Lace-up character shoes (these shoes only go up to size 8, candidates requiring a larger size can use black lace up tap shoes without the taps/black ballroom shoes.