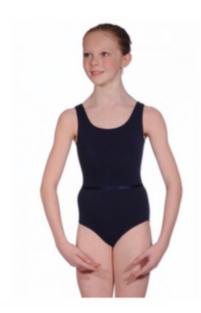

**Leotard** - Sleeveless scooped neck leotard (matt effect fabric)

Colours - Navy

Skirt - NO

**Belt** - Elasticated belt, colour to match leotard (Navy)

Socks - NO

**Tights** - Pink / flesh coloured tights (convertible)

**Shoes** - Pink / flesh coloured (to tone with tights) soft ballet shoes (leather) with matching elastic. Split soles are permitted

Character skirt - Not at the moment

Character shoes - Black canvas. The Cuban heel should ideally be worn from Grade 3 onwards. Shoes should be fitted with pink / flesh coloured elastic