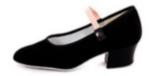

Character skirt - Not at the moment

Character shoes - Black canvas. Lower heel height for Grades 1-2; Shoes should be fitted with pink / flesh coloured elastic

Leotard - Mulberry

Low heel character shoe

Exam / level - Grades 3 - 4

**Shoes** - Pink / flesh coloured (to tone with tights) soft ballet shoes (leather) with matching elastic. Split soles are permitted

Character skirt - Not at the moment

Character shoes - Black canvas. The Cuban heel should ideally be worn from Grade 3 onwards. Shoes should be fitted with pink / flesh coloured elastic

**Character shoes** - Black canvas. The **Cuban heel** should ideally be worn from **Grade 3** onwards. Shoes should be fitted with pink / flesh coloured elastic

Leotard - Burgandy

Cuban Heel