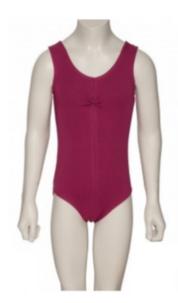

Character skirt - NO

Character shoes - NO

Exam / level - Grades 1-2

**Leotard** - Sleeveless scooped neck leotard (matt effect fabric)

Colours - Mulberry

Skirt - NO

**Belt** - Elasticated belt, colour to match leotard (Mulberry)

Socks - Pink coloured socks

**Tights** - Pink / flesh coloured tights (optional)

**Shoes** - Pink / flesh coloured (to tone with tights) soft ballet shoes (leather) with matching elastic. Split soles are permitted