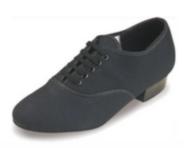

Shoes - White ballet shoes, canvas or leather, with white elastic

Character skirt - Male uniform remains the same throughout

**Character shoes** - Lace-up character shoes (these shoes only go up to size 8, candidates requiring a larger size can use black lace up tap shoes without the taps/black ballroom shoes.