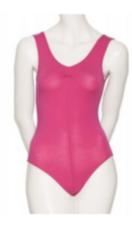

Character skirt - NO

Character shoes - NO

Exam / level - Grades 1-2

**Leotard** - Sleeveless scooped neck leotard (matt effect fabric)

Colours - Mulberry

Skirt - NO

**Belt** - Elasticated belt, colour to match leotard (Mulberry)

Socks - Pink coloured socks

**Tights** - Pink / flesh coloured tights (optional)

**Shoes** - Pink / flesh coloured (to tone with tights) soft ballet shoes (leather) with matching elastic. Split soles are permitted

**Leotard** - Sleeveless scooped neck leotard (matt effect fabric)

Colours - Navy

Skirt - NO

**Belt** - Elasticated belt, colour to match leotard (Navy)

Socks - NO

**Tights** - Pink / flesh coloured tights (convertible)

Leotard - Navy

Exam / level - Grade 5

**Leotard** - Sleeveless scooped neck leotard (matt effect fabric)

**Colours** - Burgundy

Skirt - NO

**Belt** - Elasticated belt, colour to match leotard (Burgundy)

Socks - NO