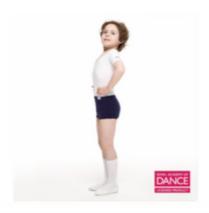

### Exam / level - Pre-Primary in Dance / Primary in Dance

T-shirt - Well fitted t-shirt

Colours - White

Shorts - Navy

Socks - White

Tights - No

Shoes - White or black canvas or leather soft ballet shoes, with elastic

Character skirt - N/A

Character shoes - N/A

Exam / level - Grade 1 - 5

T-shirt - Well fitted t-shirt

Colours - White

Shorts - Navy

Socks - White

Tights - NO